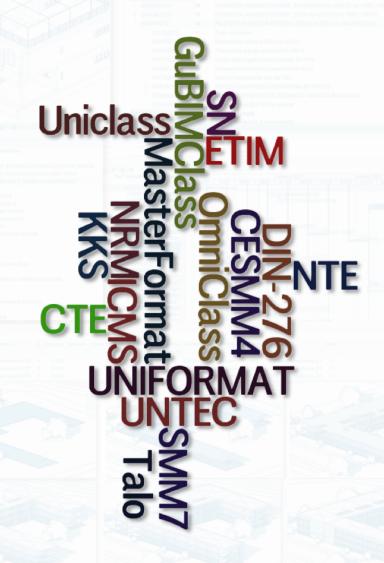

Professionals must deal with several classification systems:

- The most useful in design stage
- The choice of the cost responsible
- Specifications from owner
- Requirements from BIM manager

What we do:

Classify any **element** in any **classification system** in any **language** 